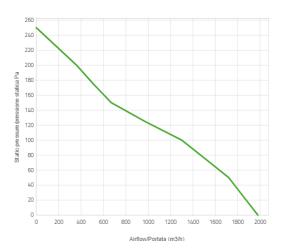

## Performance diagram

## Performance chart

| Static pressure | Static pressure | Airflow | Current draw | Airflow | Static pressure |
|-----------------|-----------------|---------|--------------|---------|-----------------|
| Pa              | mm H∅ 0         | m³/h    | Α            | CFM     | in H⊠ 0         |
| 0               | 0               | 1980    | 8,7          | 1168    | 0               |
| 25,0            | 2,5             | 1850    | 9,0          | 1092    | 0,1             |
| 50,0            | 5,0             | 1720    | 9,4          | 1015    | 0,2             |
| 75,0            | 7,5             | 1510    | 9,7          | 891     | 0,3             |
| 100,0           | 10,0            | 1300    | 10,0         | 767     | 0,4             |
| 125,0           | 12,5            | 970     | 9,3          | 572     | 0,5             |

| Static pressure | Static pressure | Airflow | Current draw | Airflow | Static pressure |
|-----------------|-----------------|---------|--------------|---------|-----------------|
| 150,0           | 15,0            | 670     | 9,3          | 395     | 0,6             |
| 175,0           | 17,5            | 510     | 9,8          | 301     | 0,7             |
| 200,0           | 20,0            | 360     | 9,6          | 212     | 0,8             |
| 250,0           | 25,0            | 0       | 9,4          | 0       | 1,0             |