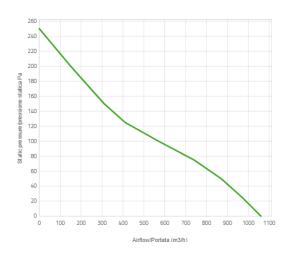

## Performance diagram

## Performance chart

| Static pressure | Static pressure | Airflow | Current draw | Airflow | Static pressure |
|-----------------|-----------------|---------|--------------|---------|-----------------|
| Pa              | mm H⊠ 0         | m³/h    | А            | CFM     | in H⊠ 0         |
| 0               | 0               | 1060    | 6,7          | 625     | 0               |
| 25,0            | 2,5             | 970     | 6,7          | 572     | 0,1             |
| 50,0            | 5,0             | 870     | 6,7          | 513     | 0,2             |
| 75,0            | 7,5             | 740     | 6,7          | 437     | 0,3             |
| 100,0           | 10,0            | 570     | 6,6          | 336     | 0,4             |
| 125,0           | 12,5            | 410     | 6,7          | 242     | 0,5             |

| Static pressure | Static pressure | Airflow | Current draw | Airflow | Static pressure |
|-----------------|-----------------|---------|--------------|---------|-----------------|
| 150,0           | 15,0            | 310     | 6,8          | 183     | 0,6             |
| 175,0           | 17,5            | 230     | 6,9          | 136     | 0,7             |
| 200,0           | 20,0            | 150     | 7,2          | 89      | 0,8             |
| 250,0           | 25,0            | 0       | 8,1          | 0       | 1,0             |