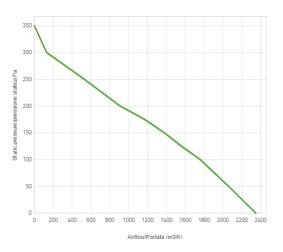

## Performance diagram

## Performance chart

| Static pressure | Static pressure | Airflow | Current draw | Airflow | Static pressure |
|-----------------|-----------------|---------|--------------|---------|-----------------|
| Pa              | mm H⊠ 0         | m³/h    | А            | CFM     | in H⊠ 0         |
| 0               | 0               | 2350    | 14,6         | 1387    | 0               |
| 50,0            | 5,0             | 2060    | 15,5         | 1215    | 0,2             |
| 100,0           | 10,0            | 1760    | 15,7         | 1038    | 0,4             |
| 125,0           | 12,5            | 1560    | 15,7         | 920     | 0,5             |
| 150,0           | 15,0            | 1380    | 15,6         | 814     | 0,6             |
| 175,0           | 17,5            | 1170    | 15,3         | 690     | 0,7             |

| Static pressure | Static pressure | Airflow | Current draw | Airflow | Static pressure |
|-----------------|-----------------|---------|--------------|---------|-----------------|
| 200,0           | 20,0            | 910     | 15,3         | 537     | 0,8             |
| 250,0           | 25,0            | 530     | 15,5         | 313     | 1,0             |
| 300,0           | 30,0            | 130     | 16,0         | 77      | 1,2             |
| 350,0           | 35,0            | 0       | 15,6         | 0       | 1,4             |